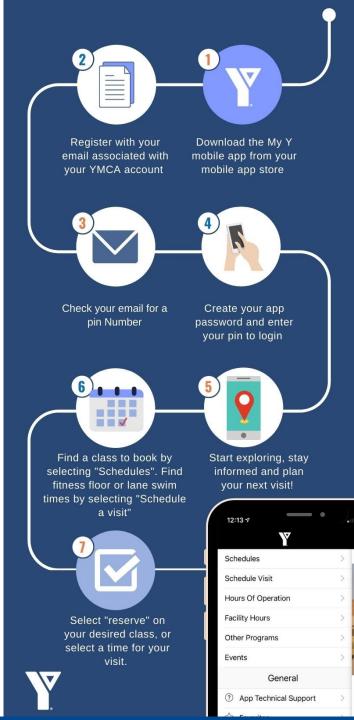

## My Y app Instructions

- Everyone 16+ must sign in with a Photo ID
- Swims: Children must be 8+ to swim without an adult.
- Youth ages 12-15 are recommended to book an orientation with our health, fitness & recreation team for fitness centre use. Anyone can book an orientation to get started!
- Childminding services are available 8:30AM-11AM (MON-FRI) and 4:00PM-7:30PM (MON-THUR). 8:30AM-12PM (SAT)
- Visits must be reserved in the My Y App