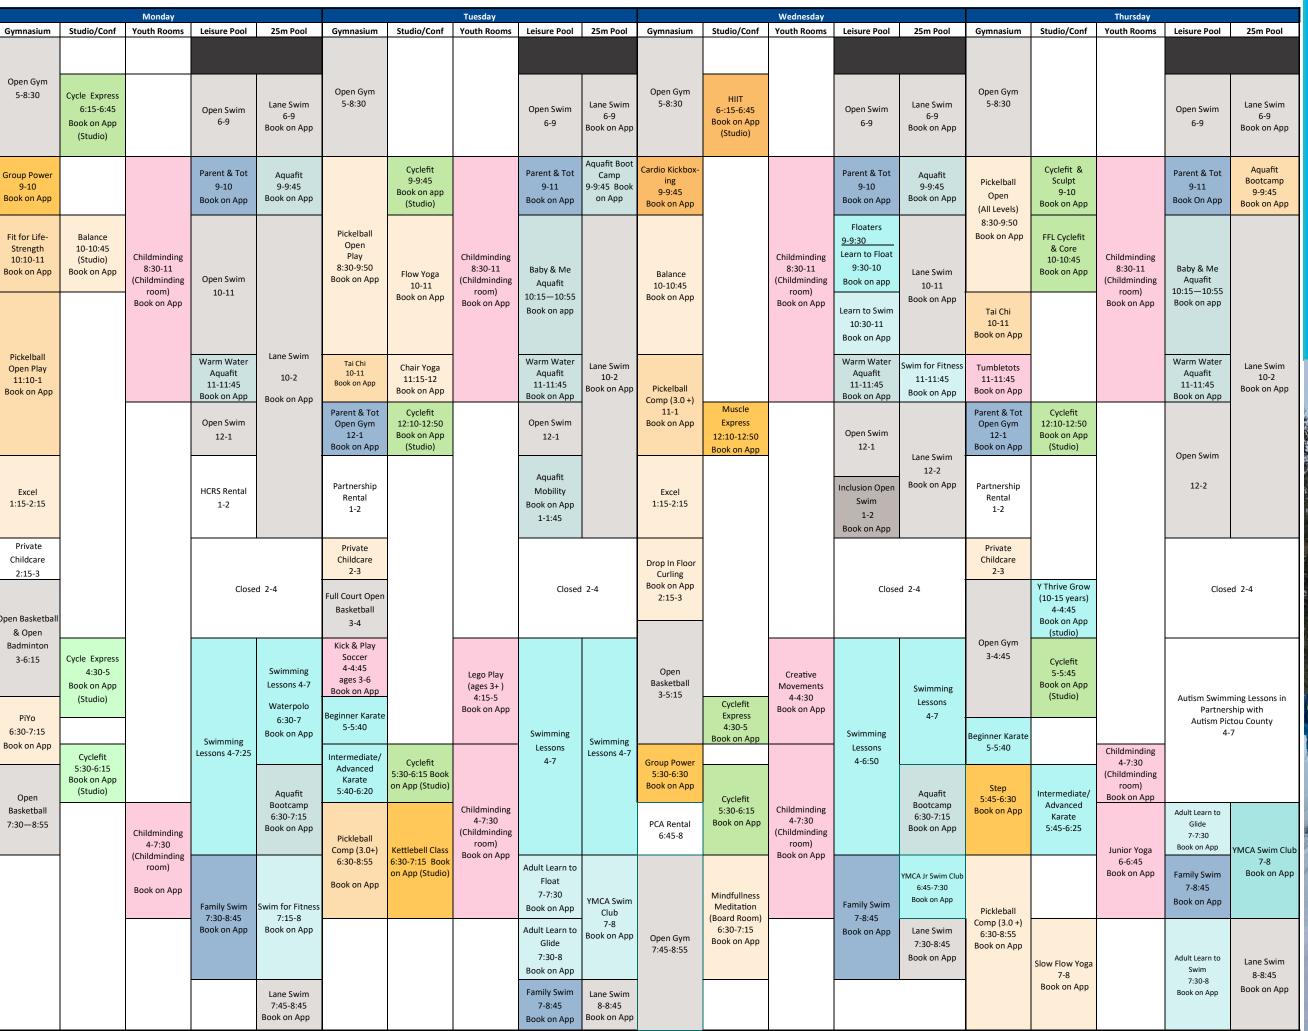

| What do the Colours       |
|---------------------------|
| Low Intensity Class       |
| Medium Intensity Class    |
| High Intensity Class      |
| Cyclefit Class            |
| Children & Youth programn |
| Parented & Family         |
| Childminding              |
| Swim Class/Club           |